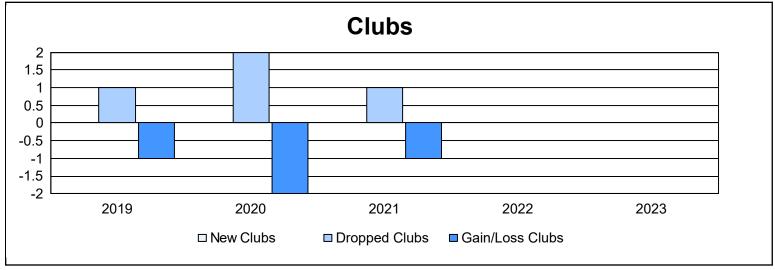

District 109 B As of June 2023 Cumulative

| Year      | New<br>Clubs | Dropped<br>Clubs | Gain/<br>Loss<br>Clubs | New<br>Members | Charter<br>Members | Reinstate<br>Members | Transfer<br>Members | Total<br>Member<br>Added | Total<br>Members<br>Dropped | Gain/<br>Loss<br>Members |
|-----------|--------------|------------------|------------------------|----------------|--------------------|----------------------|---------------------|--------------------------|-----------------------------|--------------------------|
| 2018-2019 | 0            | 1                | -1                     | 48             | 0                  | 4                    | 5                   | 57                       | 58                          | -1                       |
| 2019-2020 | 0            | 2                | -2                     | 26             | 0                  | 1                    | 2                   | 29                       | 85                          | -56                      |
| 2020-2021 | 0            | 1                | -1                     | 22             | 0                  | 3                    | 1                   | 26                       | 83                          | -57                      |
| 2021-2022 | 0            | 0                | 0                      | 34             | 1                  | 0                    | 1                   | 36                       | 51                          | -15                      |
| 2022-2023 | 0            | 0                | 0                      | 25             | 1                  | 0                    | 0                   | 26                       | 73                          | -47                      |
| Average   | 0            | 1                | -1                     | 31             | 0                  | 2                    | 2                   | 35                       | 70                          | -35                      |