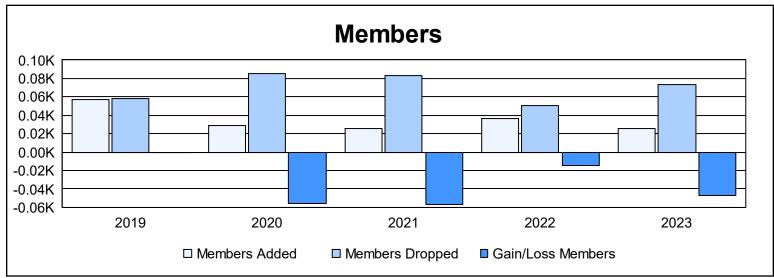

District 109 B As of June 2023 Cumulative

| Year      | New<br>Clubs | Dropped<br>Clubs | Gain/<br>Loss<br>Clubs | New<br>Members | Charter<br>Members | Reinstate<br>Members | Transfer<br>Members | Total<br>Member<br>Added | Total<br>Members<br>Dropped | Gain/<br>Loss<br>Members |
|-----------|--------------|------------------|------------------------|----------------|--------------------|----------------------|---------------------|--------------------------|-----------------------------|--------------------------|
| 2018-2019 | 0            | 1                | -1                     | 48             | 0                  | 4                    | 5                   | 57                       | 58                          | -1                       |
| 2019-2020 | 0            | 2                | -2                     | 26             | 0                  | 1                    | 2                   | 29                       | 85                          | -56                      |
| 2020-2021 | 0            | 1                | -1                     | 22             | 0                  | 3                    | 1                   | 26                       | 83                          | -57                      |
| 2021-2022 | 0            | 0                | 0                      | 34             | 1                  | 0                    | 1                   | 36                       | 51                          | -15                      |
| 2022-2023 | 0            | 0                | 0                      | 25             | 1                  | 0                    | 0                   | 26                       | 73                          | -47                      |
| Average   | 0            | 1                | -1                     | 31             | 0                  | 2                    | 2                   | 35                       | 70                          | -35                      |